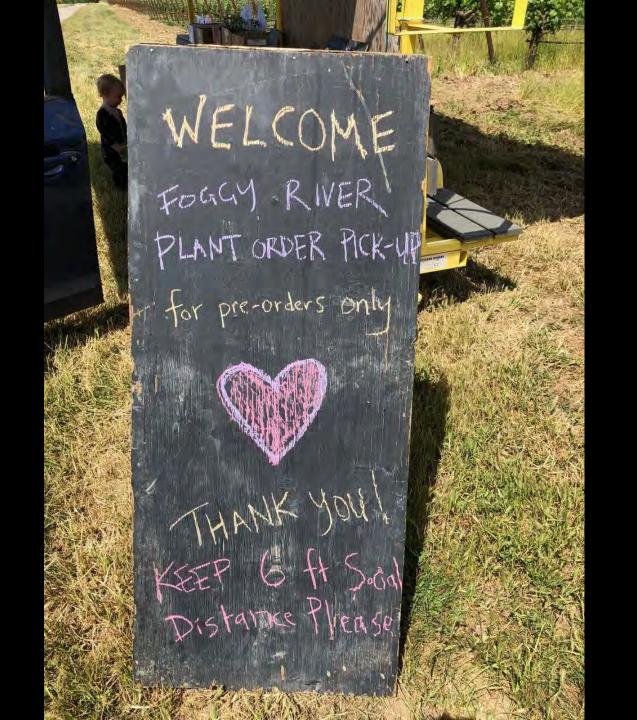

O ALL must wear MASK to enter check in (unless under 3 yrs)

3 If you have COVID Symptoms,

return to car